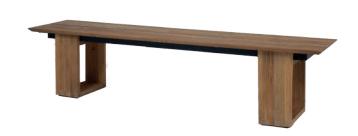

Designer By MAMAGREEN Design Lab

| RDOO1 | BIG DADDY | ' RENCH 180 |
|-------|-----------|-------------|

41 kg 71" 180 cm NW 90 lb GW 99 1b 17" 43 cm W 45 kg Н 17.5" 45 cm VOL 0.27 m3 PU 1 / box

ASSEMBLY MANUAL AND TOOLS PROVIDED. UNPACKING AND ASSEMBLY WILL REQUIRE A MINIMUM OF 2 PEOPLE.