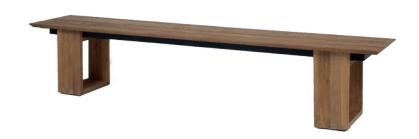

## BD002 **BIG DADDY** BENCH 220

NW 115 1b 52 kg L 86.5" 220 cm W 17" 43 cm GW 123 lb 56 kg 45 cm Н 17.5" VOL 0.33 m<sup>3</sup> PU 1 / box

ASSEMBLY MANUAL AND TOOLS PROVIDED. UNPACKING AND ASSEMBLY WILL REQUIRE A MINIMUM OF 2 PEOPLE.