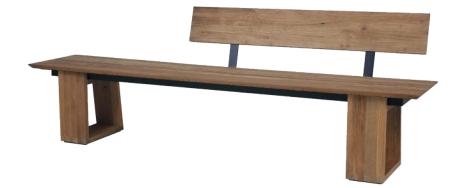

| BD003  |                | BIG DADDY BENCH 220 LEFT HAND BACKREST |                                                                                                                                                                            |  |  |
|--------|----------------|----------------------------------------|----------------------------------------------------------------------------------------------------------------------------------------------------------------------------|--|--|
| ₩<br>H | 21.5″<br>30.5″ | 220 cm<br>54 cm<br>78 cm<br>45 cm      | NW 121 16 55 kg ASSEMBLY MANUAL AND TOOLS PROVIDED.<br>GW 154 16 70 kg UNPACKING AND ASSEMBLY WILL REQUIRE A MINIMUM<br>VOL 0.58 m <sup>3</sup> OF 2 PEOPLE.<br>PU 1 / box |  |  |