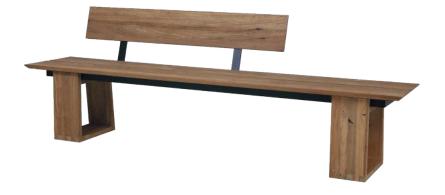

| BD004 BIG DA                                                       | DDY BENCH 220 RIGHT HAND BACKREST                                                                                                                                          |
|--------------------------------------------------------------------|----------------------------------------------------------------------------------------------------------------------------------------------------------------------------|
| L 86.5" 220 cm<br>W 21.5" 54 cm<br>H 30.5" 78 cm<br>SH 17.5" 45 cm | NW 121 16 55 kg ASSEMBLY MANUAL AND TOOLS PROVIDED.<br>GW 154 16 70 kg UNPACKING AND ASSEMBLY WILL REQUIRE A MINIMUM<br>VOL 0.58 m <sup>3</sup> OF 2 PEOPLE.<br>PU 1 / box |
| SEATREST<br>Teak<br>RECYCLED TEAK<br>BRUSHED<br>T29                | FRAME & BACKREST   Teak USA: ALL MAMAGREEN teak   RECYCLED TEAK furniture is treated   BRUSHED protective layer   ROW: Teak furniture is untreated                         |