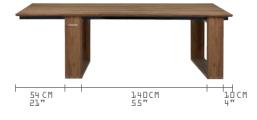

### BUTLER STYLE

# BD005 BIG DADDY TABLE 3 SLATS 240 L 94.5" 240 cm NW 209 1b 95 kg

| _  | 11.0  |        | 14.00 | LO / LO // // // |
|----|-------|--------|-------|------------------|
| Ψ  | 39.5" | 100 cm | GΨ    | 227 lb 103 kg    |
| Н  | 30"   | 76 cm  | VOL   | 0.58 m³          |
| CH | 27"   | 69 cm  | ΡU    | 2 boxes          |
|    |       |        |       |                  |

#### Unique feature: ∃ pre-assembled positions possible₁ to fit every space and function.

USA: ALL MAMAGREEN teak furniture is treated with a "teak shield" protective layer ROW: Teak furniture is untreated