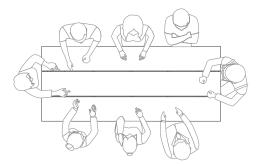

# BD005 BIG DADDY TABLE 3 SLATS 240 L 94.5" 240 cm NW 209 1b 95 kg

| _  | 11.0  |        | 14.00 | LO / LO // // // |
|----|-------|--------|-------|------------------|
| Ψ  | 39.5" | 100 cm | GΨ    | 227 lb 103 kg    |
| Н  | 30"   | 76 cm  | VOL   | 0.58 m³          |
| CH | 27"   | 69 cm  | ΡU    | 2 boxes          |
|    |       |        |       |                  |

## L WHEELCHAIR ACCESSIBLE

ASSEMBLY MANUAL AND TOOLS PROVIDED. UNPACKING AND ASSEMBLY WILL REQUIRE A MINIMUM OF 2 PEOPLE.