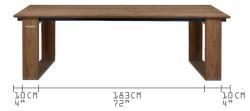

### RESIDENTIAL STYLE

# BD005 BIG DADDY TABLE 3 SLATS 240 L 94.5" 240 cm NW 209 1b 95 kg

| _  | 11.0  |        | 14.00 | LO / LO // // // |
|----|-------|--------|-------|------------------|
| Ψ  | 39.5" | 100 cm | GΨ    | 227 lb 103 kg    |
| Н  | 30"   | 76 cm  | VOL   | 0.58 m³          |
| CH | 27"   | 69 cm  | ΡU    | 2 boxes          |
|    |       |        |       |                  |

#### Unique feature: ∃ pre-assembled positions possible₁ to fit every space and function.

USA: ALL MAMAGREEN teak furniture is treated with a "teak shield" protective layer ROW: Teak furniture is untreated