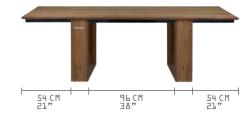

### PALACE STYLE

# BD005 BIG DADDY TABLE 3 SLATS 240 L 94.5" 240 cm NW 209 1b 95 kg

| _  | 11.0  |        | 14.00 | LO / LO // // // |
|----|-------|--------|-------|------------------|
| Ψ  | 39.5" | 100 cm | GΨ    | 227 lb 103 kg    |
| Н  | 30"   | 76 cm  | VOL   | 0.58 m³          |
| CH | 27"   | 69 cm  | ΡU    | 2 boxes          |
|    |       |        |       |                  |

#### Unique feature: ∃ pre-assembled positions possible₁ to fit every space and function.

USA: ALL MAMAGREEN teak furniture is treated with a "teak shield" protective layer ROW: Teak furniture is untreated