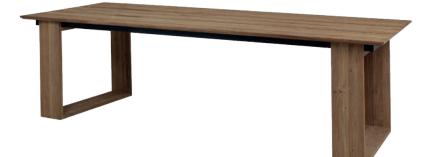

# BD005 BIG DADDY TABLE 3 SLATS 240 L 94.5" 240 cm NW 209 1b 95 kg

| _  | 11.0  |        | 14.00 | LO / LO // // // |
|----|-------|--------|-------|------------------|
| Ψ  | 39.5" | 100 cm | GΨ    | 227 lb 103 kg    |
| Н  | 30"   | 76 cm  | VOL   | 0.58 m³          |
| CH | 27"   | 69 cm  | ΡU    | 2 boxes          |
|    |       |        |       |                  |

#### Unique feature: ∃ pre-assembled positions possible₁ to fit every space and function.

USA: ALL MAMAGREEN teak furniture is treated with a "teak shield" protective layer ROW: Teak furniture is untreated