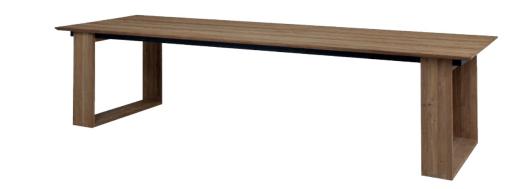

## PALACE STYLE

ASSEMBLY MANUAL AND TOOLS PROVIDED. UNPACKING AND ASSEMBLY WILL REQUIRE A MINIMUM OF 2 PEOPLE.

## BD006 BIG DADDY TABLE 3 SLATS 300

| L  | 118"        | 300 cm | NW 254 lb 115 kg        |
|----|-------------|--------|-------------------------|
| Ш  | 39.5"       | 100 cm | GW 273 lb 124 kg        |
| Н  | 30 <b>"</b> | 76 cm  | VOL 0.66 m <sup>3</sup> |
| CH | 27"         | 69 cm  | PU 2 boxes              |

Unique feature:  $\exists$  pre-assembled positions possible, to fit every space and function.

TOP Teak

RECYCLED TEAK BRUSHED T29

RECYCLED TEAK BRUSHED F29

USA: ALL MAMAGREEN teak furniture is treated with a "teak shield"