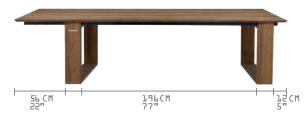

## RESIDENTIAL STYLE

## BD006 BIG DADDY TABLE 3 SLATS 300

| L  | 118"        | 300 cm | NW 254 lb 115 kg        |
|----|-------------|--------|-------------------------|
| Ш  | 39.5"       | 100 cm | GW 273 lb 124 kg        |
| Н  | 30 <b>"</b> | 76 cm  | VOL 0.66 m <sup>3</sup> |
| CH | 27"         | 69 cm  | PU 2 boxes              |