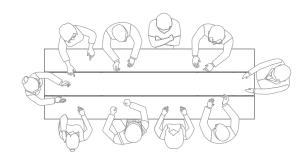

## BD006 BIG DADDY TABLE 3 SLATS 300

| L  | 118"        | 300 cm | NW 254 lb 115 kg        |
|----|-------------|--------|-------------------------|
| Ш  | 39.5"       | 100 cm | GW 273 lb 124 kg        |
| Н  | 30 <b>"</b> | 76 cm  | VOL 0.66 m <sup>3</sup> |
| CH | 27"         | 69 cm  | PU 2 boxes              |

Unique feature:  $\exists$  pre-assembled positions possible, to fit every space and function.

TOP Teak

RECYCLED TEAK BRUSHED T29

RECYCLED TEAK BRUSHED F29

USA: ALL MAMAGREEN teak furniture is treated with a "teak shield"