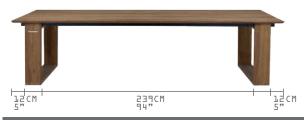

## BD006 BIG DADDY TABLE 3 SLATS 300

| L  | 118"        | 300 cm | NW 254 lb 115 kg        |
|----|-------------|--------|-------------------------|
| Ш  | 39.5"       | 100 cm | GW 273 lb 124 kg        |
| Н  | 30 <b>"</b> | 76 cm  | VOL 0.66 m <sup>3</sup> |
| CH | 27"         | 69 cm  | PU 2 boxes              |