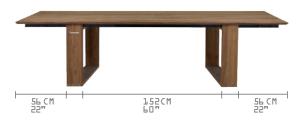

## BUTLER STYLE

## BD006 BIG DADDY TABLE 3 SLATS 300

| L  | 118"        | 300 cm | NW 254 lb 115 kg        |
|----|-------------|--------|-------------------------|
| Ш  | 39.5"       | 100 cm | GW 273 lb 124 kg        |
| Н  | 30 <b>"</b> | 76 cm  | VOL 0.66 m <sup>3</sup> |
| CH | 27"         | 69 cm  | PU 2 boxes              |