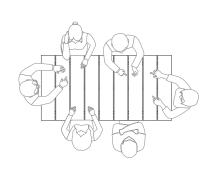

## BD007 BIG DADDY BAR TABLE 180

150 lb 68 kg 71" 180 cm NW 90 cm GW 174 lb 79 kg W 35.5" Н 41.5" 105 cm VOL 0.39 m<sup>3</sup> CH 38.5" 98 cm PU 2 boxes

ASSEMBLY MANUAL AND TOOLS PROVIDED. UNPACKING AND ASSEMBLY WILL REQUIRE A MINIMUM OF 2 PEOPLE.