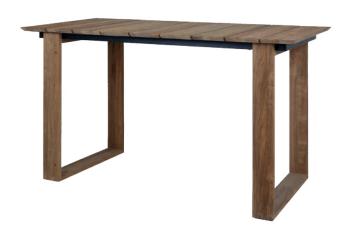

## BD007 BIG DADDY BAR TABLE 180

150 lb 68 kg 71" 180 cm NW 90 cm GW 174 lb 79 kg W 35.5" Н 41.5" 105 cm VOL 0.39 m<sup>3</sup> CH 38.5" 98 cm PU 2 boxes

ASSEMBLY MANUAL AND TOOLS PROVIDED. UNPACKING AND ASSEMBLY WILL REQUIRE A MINIMUM OF 2 PEOPLE.