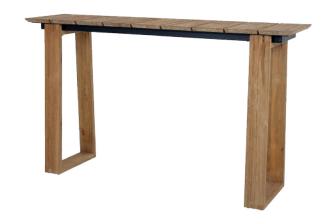

## BD024 BIG DADDY WINDOW BAR TABLE 180

NW 95 1b 43 kg L 71" 180 cm GW 110 1b 50 kg Ш 17.5" 45 cm Н 41.5" 105 cm VOL 0.22 m<sup>3</sup> 38.5" 98 cm  $\mathsf{CH}$ PU 2 boxes

ASSEMBLY MANUAL AND TOOLS PROVIDED. UNPACKING AND ASSEMBLY WILL REQUIRE A MINIMUM OF 2 PEOPLE.