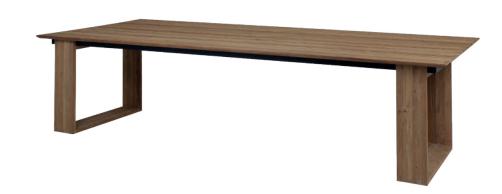

## PALACE STYLE

ASSEMBLY MANUAL AND TOOLS PROVIDED. UNPACKING AND ASSEMBLY WILL REQUIRE A MINIMUM OF 2 PEOPLE.