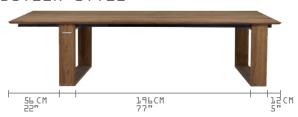

Designer By MAMAGREEN Design Lab



## PALACE STYLE





ASSEMBLY MANUAL AND TOOLS PROVIDED. UNPACKING AND ASSEMBLY WILL REQUIRE A MINIMUM OF 2 PEOPLE.

## BUTLER STYLE



## RESIDENTIAL STYLE





## BIG DADDY TABLE 4 SLATS 300 BD009

| L  | 118" | 300 cm | NW 309 lb 140 kg        |
|----|------|--------|-------------------------|
| Ш  | 53"  | 134 cm | GW 337 lb 153 kg        |
| Н  | 30"  | 76 cm  | VOL 0.89 m <sup>3</sup> |
| CH | 27"  | 69 cm  | PU 2 boxes              |

Unique feature: 3 pre-assembled 3 pre-assembled positions possible, to fit every space and function.

TOP Teak



RECYCLED TEAK BRUSHED T29

FRAME Teak



RECYCLED TEAK BRUSHED F29

USA: ALL MAMAGREEN teak furniture is treated with a "teak shield" protective layer ROW: Teak furniture is

untreated