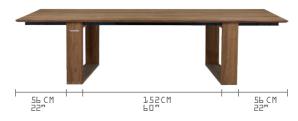

Designer By MAMAGREEN Design Lab



## PALACE STYLE





ASSEMBLY MANUAL AND TOOLS PROVIDED. UNPACKING AND ASSEMBLY WILL REQUIRE A MINIMUM OF 2 PEOPLE.

## BUTLER STYLE



## RESIDENTIAL STYLE





## BIG DADDY TABLE 4 SLATS 300 BD009

| L  | 118" | 300 cm | NW 309 lb 140 kg        |
|----|------|--------|-------------------------|
| Ш  | 53"  | 134 cm | GW 337 lb 153 kg        |
| Н  | 30"  | 76 cm  | VOL 0.89 m <sup>3</sup> |
| CH | 27"  | 69 cm  | PU 2 boxes              |

Unique feature: 3 pre-assembled 3 pre-assembled positions possible, to fit every space and function.

TOP Teak



RECYCLED TEAK BRUSHED T29

FRAME Teak



RECYCLED TEAK BRUSHED F29

USA: ALL MAMAGREEN teak furniture is treated with a "teak shield" protective layer ROW: Teak furniture is

untreated