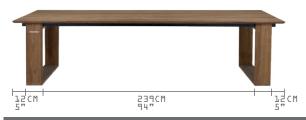

## BIG DADDY TABLE 4 SLATS 300 BD009

| L  | 118" | 300 cm | NW 309 lb 140 kg        |
|----|------|--------|-------------------------|
| Ш  | 53"  | 134 cm | GW 337 lb 153 kg        |
| Н  | 30"  | 76 cm  | VOL 0.89 m <sup>3</sup> |
| CH | 27"  | 69 cm  | PU 2 boxes              |