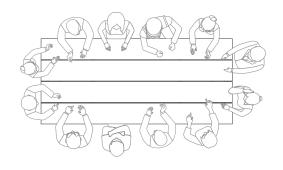

## BIG DADDY TABLE 4 SLATS 300 BD009

| L  | 118" | 300 cm | NW 309 lb 140 kg        |
|----|------|--------|-------------------------|
| Ш  | 53"  | 134 cm | GW 337 lb 153 kg        |
| Н  | 30"  | 76 cm  | VOL 0.89 m <sup>3</sup> |
| CH | 27"  | 69 cm  | PU 2 boxes              |

Unique feature: 3 pre-assembled 3 pre-assembled positions possible, to fit every space and function.

TOP Teak

RECYCLED TEAK BRUSHED T29

FRAME Teak

RECYCLED TEAK BRUSHED F29

USA: ALL MAMAGREEN teak furniture is treated with a "teak shield" protective layer ROW: Teak furniture is