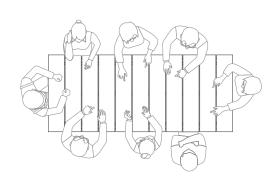

## BD025 **BIG DADDY** TABLE 240

| L  | 94.5"       | 240 cm | NW 220 lb 100 kg |
|----|-------------|--------|------------------|
| W  | 39.5"       | 100 cm | GW 238 lb 108 kg |
| Н  | 30 <b>"</b> | 76 cm  | VOL □.58 m³      |
| CH | 27"         | 69 cm  | PU 2 boxes       |

Unique feature: 3 pre-assembled positions possible, to fit every space and function.

TOP Teak

RECYCLED TEAK BRUSHED T29

FRAME Teak

RECYCLED TEAK BRUSHED F29

USA: ALL MAMAGREEN teak furniture is treated with a "teak shield" protective layer ROW: Teak furniture is