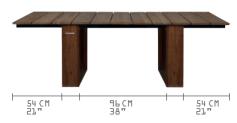

## PALACE STYLE

ASSEMBLY MANUAL AND TOOLS PROVIDED. UNPACKING AND ASSEMBLY WILL REQUIRE A MINIMUM OF 2 PEOPLE.

Unique feature: 3 pre-assembled positions possible, to fit every space and function.

TOP Teak

RECYCLED TEAK BRUSHED T29

FRAME Teak

RECYCLED TEAK BRUSHED F29

USA: ALL MAMAGREEN teak furniture is treated with a "teak shield" protective layer ROW: Teak furniture is