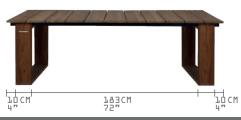

## RESIDENTIAL STYLE

Unique feature: 3 pre-assembled positions possible, to fit every space and function.

TOP Teak

RECYCLED TEAK BRUSHED T29

FRAME Teak

RECYCLED TEAK BRUSHED F29

USA: ALL MAMAGREEN teak furniture is treated with a "teak shield" protective layer ROW: Teak furniture is