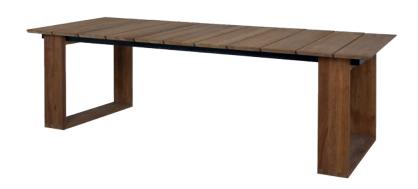

## BD025 **BIG DADDY** TABLE 240

| L  | 94.5"       | 240 cm | NW 220 lb 100 kg |
|----|-------------|--------|------------------|
| W  | 39.5"       | 100 cm | GW 238 lb 108 kg |
| Н  | 30 <b>"</b> | 76 cm  | VOL □.58 m³      |
| CH | 27"         | 69 cm  | PU 2 boxes       |

Unique feature: 3 pre-assembled positions possible, to fit every space and function.

TOP Teak

RECYCLED TEAK BRUSHED T29

FRAME Teak

RECYCLED TEAK BRUSHED F29

USA: ALL MAMAGREEN teak furniture is treated with a "teak shield" protective layer ROW: Teak furniture is