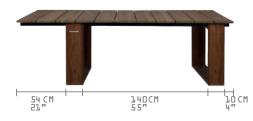

## BUTLER STYLE

Unique feature: 3 pre-assembled positions possible, to fit every space and function.

TOP Teak

RECYCLED TEAK BRUSHED T29

FRAME Teak

RECYCLED TEAK BRUSHED F29

USA: ALL MAMAGREEN teak furniture is treated with a "teak shield" protective layer ROW: Teak furniture is