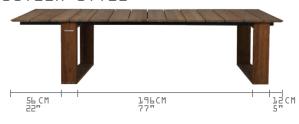

Designer By MAMAGREEN Design Lab



## PALACE STYLE





ASSEMBLY MANUAL AND TOOLS PROVIDED. UNPACKING AND ASSEMBLY WILL REQUIRE A MINIMUM OF 2 PEOPLE.

## BUTLER STYLE



## RESIDENTIAL STYLE





## **BIG DADDY TABLE 300** BD026

| L  | 118"        | 300 cm | NW 251 1b 114 kg        |
|----|-------------|--------|-------------------------|
| Ш  | 39.5"       | 100 cm | GW 289 lb 131 kg        |
| Н  | 30 <b>"</b> | 76 cm  | VOL 0.66 m <sup>3</sup> |
| CH | 27"         | 69 cm  | PU 2 boxes              |

Unique feature: 3 pre-assembled positions possible, to fit every space and function.

TOP Teak



RECYCLED TEAK BRUSHED T29

FRAME Teak



RECYCLED TEAK BRUSHED F29

USA: ALL MAMAGREEN teak furniture is treated with a "teak shield" protective layer ROW: Teak furniture is

untreated