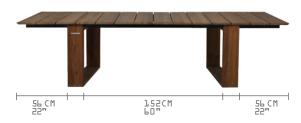

## PALACE STYLE

ASSEMBLY MANUAL AND TOOLS PROVIDED. UNPACKING AND ASSEMBLY WILL REQUIRE A MINIMUM OF 2 PEOPLE.