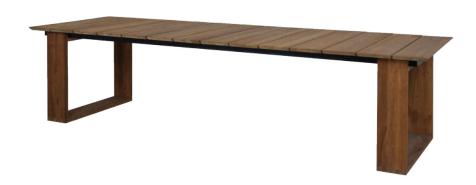

## **BIG DADDY TABLE 300** BD026

| L  | 118"        | 300 cm | NW 251 1b 114 kg        |
|----|-------------|--------|-------------------------|
| Ш  | 39.5"       | 100 cm | GW 289 lb 131 kg        |
| Н  | 30 <b>"</b> | 76 cm  | VOL 0.66 m <sup>3</sup> |
| CH | 27"         | 69 cm  | PU 2 boxes              |

Unique feature: 3 pre-assembled positions possible, to fit every space and function.

TOP Teak

RECYCLED TEAK BRUSHED T29

FRAME Teak

RECYCLED TEAK BRUSHED F29

USA: ALL MAMAGREEN teak furniture is treated with a "teak shield" protective layer ROW: Teak furniture is