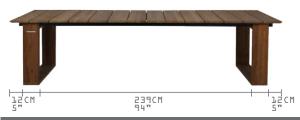

Designer By MAMAGREEN Design Lab



## PALACE STYLE





ASSEMBLY MANUAL AND TOOLS PROVIDED. UNPACKING AND ASSEMBLY WILL REQUIRE A MINIMUM OF 2 PEOPLE.

## BUTLER STYLE



## RESIDENTIAL STYLE





## **BIG DADDY TABLE 300** BD026

| L  | 118"        | 300 cm | NW 251 1b 114 kg        |
|----|-------------|--------|-------------------------|
| Ш  | 39.5"       | 100 cm | GW 289 lb 131 kg        |
| Н  | 30 <b>"</b> | 76 cm  | VOL 0.66 m <sup>3</sup> |
| CH | 27"         | 69 cm  | PU 2 boxes              |

Unique feature: 3 pre-assembled positions possible, to fit every space and function.

TOP Teak



RECYCLED TEAK BRUSHED T29

FRAME Teak



RECYCLED TEAK BRUSHED F29

USA: ALL MAMAGREEN teak furniture is treated with a "teak shield" protective layer ROW: Teak furniture is

untreated