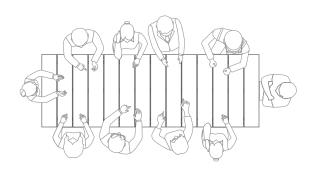

## **BIG DADDY TABLE 300** BD026

| L  | 118"        | 300 cm | NW 251 1b 114 kg        |
|----|-------------|--------|-------------------------|
| Ш  | 39.5"       | 100 cm | GW 289 lb 131 kg        |
| Н  | 30 <b>"</b> | 76 cm  | VOL 0.66 m <sup>3</sup> |
| CH | 27"         | 69 cm  | PU 2 boxes              |

Unique feature: 3 pre-assembled positions possible, to fit every space and function.

TOP Teak

RECYCLED TEAK BRUSHED T29

FRAME Teak

RECYCLED TEAK BRUSHED F29

USA: ALL MAMAGREEN teak furniture is treated with a "teak shield" protective layer ROW: Teak furniture is